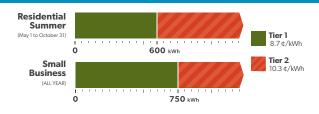

## Summer Time-of-Use Hours and Tiered Thresholds May 1 - October 31, 2023

Prices remain unchanged for Time-of-Use and Tiered price plans. This applies to the Electricity Line of your bill.

## **Summer Time-of-Use Hours**



#### **Summer Tiered Thresholds (kilowatt hours)**



## **New Ultra-Low Overnight (ULO) Hours**

Beginning May 1, 2023, utilities that are ready to do so can offer the new ULO price plan. ULO has four price periods, one of which is a very low-priced overnight period.



## Choose the price plan that's right for you.

Visit: oeb.ca/choice

### We're here to help:

T: 1-877-632-2727 TTY: 1-844-621-9977

E: publicinformation@oeb.ca

W: oeb.ca

or contact your local utility.





# **EASY WAYS**

### to save energy and stay cool this summer

away to reduce cooling costs.



Use a programmable thermostat and set it to 22C (71F) when you are home and 24C (75F) when you are sleeping or



Use weatherstrip or caulking to seal gaps around windows and doors to keep cool air in and warm air out.



Rotate ceiling fans in a counterclockwise direction