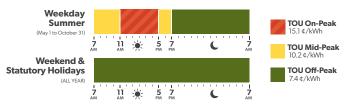

## Summer Time-of-Use Hours and Tiered Thresholds May 1 - October 31, 2023

Prices remain unchanged for Time-of-Use and Tiered price plans. This applies to the Electricity Line of your bill.

## **Summer Time-of-Use Hours**



#### **Summer Tiered Thresholds (kilowatt hours)**



## **New Ultra-Low Overnight (ULO) Hours**

Beginning May 1, 2023, utilities that are ready to do so can offer the new ULO price plan. ULO has four price periods, one of which is a very low-priced overnight period.



## Choose the price plan that's right for you.

Visit: oeb.ca/choice

### We're here to help:

T: 1-877-632-2727 TTY: 1-844-621-9977

E: publicinformation@oeb.ca

W: oeb.ca

or contact your local utility.





# **EASY WAYS**

### to save energy and stay cool this summer

away to reduce cooling costs.



Use a programmable thermostat and set it to 22C (71F) when you are home and 24C (75F) when you are sleeping or



Use weatherstrip or caulking to seal gaps around windows and doors to keep cool air in and warm air out.